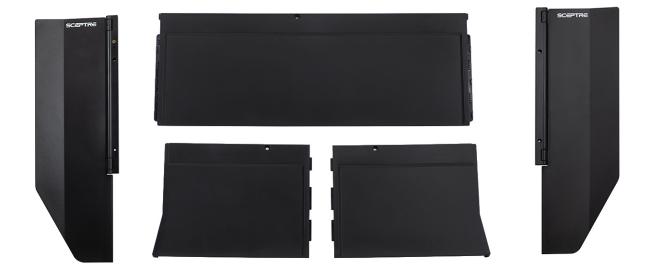

## **Gaming Covers**

<span

style="font-size:11pt"><span style="font-family:Calibri,sans-serif" ><span

style="font-size:12.0pt">Attached to the top and sides of the monitor, gaming covers provide more privacy and reduce outside distractions, bolstering your focus on the mission at hand.

### **Gaming Covers**

Attached to the top and sides of the monitor, gaming covers provide more privacy and reduce outside distractions, bolstering your focus on the mission at hand.