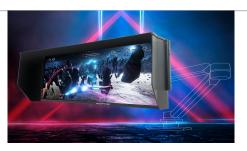

## **Gaming Covers**

<span

style="font-size:11pt"><span style="font-family:Calibri,sans-serif" ><span

style="font-size:12.0pt">Attached to the top and sides of the monitor, gaming covers provide more privacy and reduce outside distractions, bolstering your focus on the mission at hand.

### **Gaming Covers**

Attached to the top and sides of the monitor, gaming covers provide more privacy and reduce outside distractions, bolstering your focus on the mission at hand.