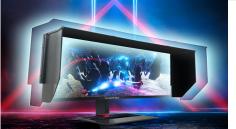

## **Gaming Covers**

<span

style="font-size:11pt"><span style="font-family:Calibri,sans-serif" ><span

style="font-size:12.0pt">Attached to the top and sides of the monitor, gaming covers provide more privacy and reduce outside distractions, bolstering your focus on the mission at hand.

### **Gaming Covers**

Attached to the top and sides of the monitor, gaming covers provide more privacy and reduce outside distractions, bolstering your focus on the mission at hand.