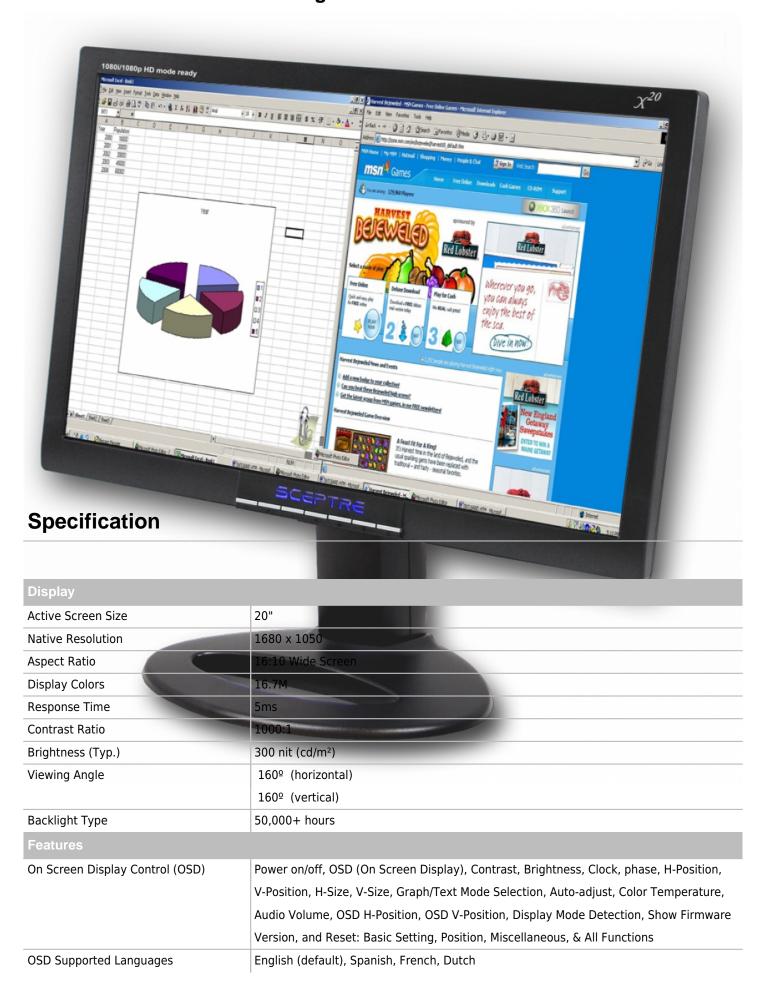

## 20WG-Agama 20" LCD Monitor

| Built-in Stereo Speakers                | In-Line Dual Stereo speakers with amplifier  |
|-----------------------------------------|----------------------------------------------|
|                                         | (2 Watt /channel)                            |
| Base Detachable                         | Yes                                          |
| Wall Mountable                          | Yes                                          |
| Energy Guide                            | N/A                                          |
| Inputs & Outputs                        |                                              |
| HDMI (# of Ports & Version)             | N/A                                          |
| Supported DVI Signals                   | 2 MM 24-pin DVI Connector                    |
| VGA (# of Ports)                        | 1.5 M detachable cable 15-pin mini D-Sub VGA |
|                                         | Connector                                    |
| Mechanical Features                     |                                              |
| Chassis Colors                          | N/A                                          |
| Tilt Angles                             | Yes                                          |
| Swivel                                  | N/A                                          |
| Pivot                                   | Yes                                          |
| Height Adjustment                       | Yes                                          |
| Slim Design                             | Yes                                          |
| VESA Mount Pattern (mm)                 | 100mm x 100mm                                |
| VESA Mount Screw Size (mm)              | N/A                                          |
| Dimensions                              |                                              |
| With Stand (inches, W x H x D)          | 18.75"(W) x 15.38" (H) x 7.1"(D)             |
| Without Stand (Inches, W x H x D)       | N/A                                          |
| Carton Box Dimension (inches, W x H x I | D)22"(W) x 19.88"(H) x 10.75"(D)             |
| Weight                                  |                                              |
| Net Weight with Stand (lbs)             | 18 lbs.                                      |
| Net Weight without Stand (lbs)          | N/A                                          |
| Gross Weight (lbs)                      | 25.1 lbs.                                    |
| Power                                   |                                              |
| Power Range (V, A, Hz)                  | 80w max                                      |
|                                         | 100V to 240V AC @ 50/60 Hz                   |
| Power Standby Mode                      | N/A                                          |
| Regulations / Certifications            |                                              |
| Regulations                             | N/A                                          |
| Certifications                          | UL, FCC-B, EPA                               |
| Warranty                                |                                              |
| Limited Parts and Labor                 | One Year: Limited Parts and Labor            |
| What's in the Box?                      |                                              |
| Power Cable                             | N/A                                          |
|                                         | N/A                                          |
| Display Cable                           | IN/A                                         |